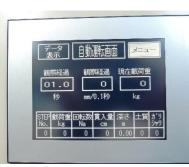

Can be loaded in a small wagon

Easy-to-operate switch section

High brightness waterproof touch panel

Compactly packable

# A machine for ground ivestigations Type UR - 8

General view

Working radius 20M

Easy-to-operate switch section

High brightness waterproof touch panel

Compactly packable

Carried in a wagon

Can be loaded in a small wagon