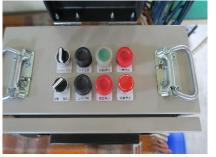

Can be loaded in a small wagon

Easy-to-operate switch section

High brightness waterproof touch panel

Compactly packable

# A machine for ground ivestigations Type UR - 8

General view

Working radius 20M

Easy-to-operate switch section

High brightness waterproof touch panel

Compactly packable

Carried in a wagon

Can be loaded in a small wagon