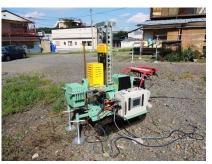

### A machine for ground ivestigations Type UR - 8

This is the machine for the Screw Weight Sounding test(The former Swedish Sounding test). Small size allows surveying in narrow spaces. The load is controlled by an electro-pneumatic regulator, and the loading, penetration, survey date, time, blow, depth, etc. are analyzed and recorded automatically.

### High performance, Compact, Self-propelled and All weather type

A machine for ground ivestigations Type UR - 8

# A machine for ground ivestigations Type UR - 8

General view

Working radius 20M

Easy-to-operate switch section

High brightness waterproof touch panel

Compactly packable

Carried in a wagon

Can be loaded in a small wagon