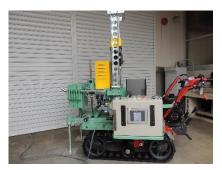

### A machine for ground ivestigations Type UR - 8

This is the machine for the Screw Weight Sounding test(The former Swedish Sounding test). Small size allows surveying in narrow spaces. The load is controlled by an electro-pneumatic regulator, and the loading, penetration, survey date, time, blow, depth, etc. are analyzed and recorded automatically.

### High performance, Compact, Self-propelled and All weather type

A machine for ground ivestigations Type UR - 8