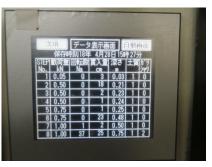

#### SPECIFICATION

1) Indispensability supply AC 100V 23A(2.3KVA)Generator 2) Penetrate Motor AC100V 200W 3) Compresser Motor AC100V 400W 4) Movement The crawler system motor lorry 5) Load control(automatic) 0 0.05 0.15 0.25 0.5 0.75 1.0 KN 6) Rods D19 L27cm × 1 D19 L75cm × 15 (Material S45C) 7) Indicator (automatic) Number of half-turn 8) Automatic measuring system The Depth Penetration Depth Penetration amount Weight Soil quality

Half number of rotations /25cm Every The music Investigation date and time

9) The waterproof function

Touch panel Motor with a waterproof cover Waterproof connector

10) Main body

Width 570mm Length 1360mm Height 1160mm The gross weight 350kg