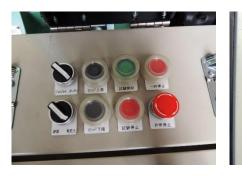

Can be loaded in a small wagon

Easy-to-operate switch section

High brightness waterproof touch panel

Compactly packable

# A machine for ground ivestigations Type UR - 8

General view

Working radius 20M

Easy-to-operate switch section

High brightness waterproof touch panel

Compactly packable

Carried in a wagon

Can be loaded in a small wagon