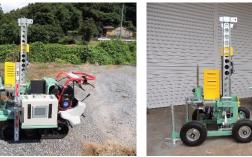

Optionally, survey data can be exchanged wirelessly via SD card "FlashAir%". %This SD card is equipped with KIOXIA Corporation's wireless LAN function.

Survey available even in the rain

Converted to 4-wheel tire type survey machine

# A machine for ground ivestigations Type UR - 8

General view

Working radius 20M

Easy-to-operate switch section

High brightness waterproof touch panel

Compactly packable

Carried in a wagon

Can be loaded in a small wagon