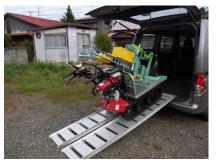

Can be loaded in a small wagon

Easy-to-operate switch section

High brightness waterproof touch panel

Compactly packable

# A machine for ground ivestigations Type UR - 8

General view

Working radius 20M

Easy-to-operate switch section

High brightness waterproof touch panel

Compactly packable

Carried in a wagon

Can be loaded in a small wagon