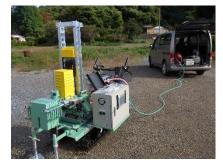

Can be loaded in a small wagon

Easy-to-operate switch section

High brightness waterproof touch panel

Compactly packable

# A machine for ground ivestigations Type UR - 8

General view

Working radius 20M

Easy-to-operate switch section

High brightness waterproof touch panel

Compactly packable

Carried in a wagon

Can be loaded in a small wagon