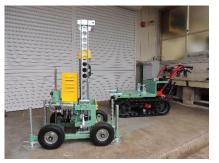

Optionally, survey data can be exchanged wirelessly via SD card "FlashAir%". %This SD card is equipped with KIOXIA Corporation's wireless LAN function.

Survey available even in the rain

Converted to 4-wheel tire type survey machine

# A machine for ground ivestigations Type UR - 8

General view

Working radius 20M

Easy-to-operate switch section

High brightness waterproof touch panel

Compactly packable

Carried in a wagon

Can be loaded in a small wagon