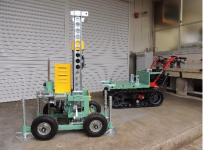

Can be loaded in a small wagon

Easy-to-operate switch section

High brightness waterproof touch panel

Compactly packable

# A machine for ground ivestigations Type UR - 8

General view

Working radius 20M

Easy-to-operate switch section

High brightness waterproof touch panel

Compactly packable

Carried in a wagon

Can be loaded in a small wagon