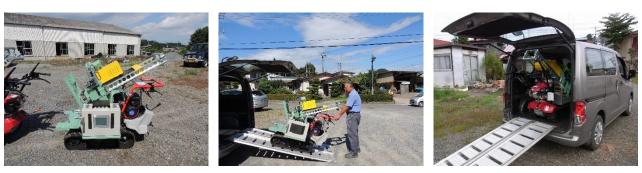

Can be loaded in a small wagon

Easy-to-operate switch section

High brightness waterproof touch panel

Compactly packable

# A machine for ground ivestigations Type UR - 8

General view

Working radius 20M

Easy-to-operate switch section

High brightness waterproof touch panel

Compactly packable

Carried in a wagon

Can be loaded in a small wagon