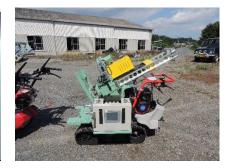

### A machine for ground ivestigations Type UR - 8

This is the machine for the Screw Weight Sounding test(The former Swedish Sounding test). Small size allows surveying in narrow spaces. The load is controlled by an electro-pneumatic regulator, and the loading, penetration, survey date, time, blow, depth, etc. are analyzed and recorded automatically.

### High performance, Compact, Self-propelled and All weather type

A machine for ground ivestigations Type UR - 8