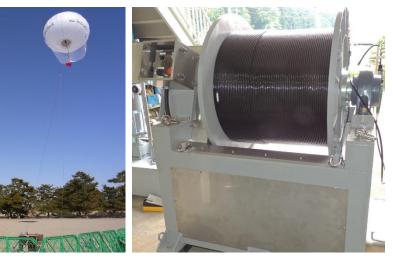

## List of Winches

Balloon mooring system for communication support Marine winch for cesium magnetometers

The following is a list of winches that our company has developed in our 70-year history.

All hydraulically driven work winches