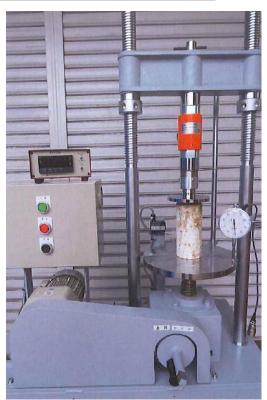

## Unconfined Compression Tester 50kN

This is a machine for CBR test(California Bearing Ratio JIS A1211) and Unconfined Compression testing of soil(JIS A1216).

| Pressure capacity | 50kN                                                       |
|-------------------|------------------------------------------------------------|
| Pressure speed    | 0.3~3.0mm/min.                                             |
| Pressure stroke   | 65mm                                                       |
| Electric motor    | AC100V 0.2kW                                               |
| Control box       | With "up", "down" and "stop" switches                      |
| Pillars           | Two pillars Hanging bolt size-M12                          |
| Manual            | Manual operation is available with the handle.             |
| Dimentions        | 1525Hx750Wx400D                                            |
| Option            | We can available various specifications such as test jigs. |