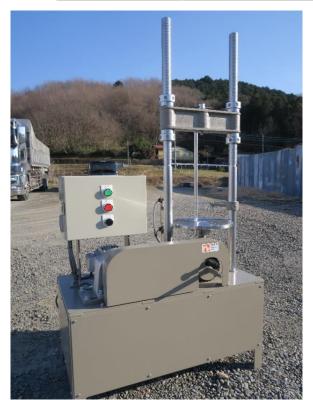

## Unconfined Compression Tester 50kN

This is a machine for CBR test(California Bearing Ratio JIS A1211) and Unconfined Compression testing of soil(JIS A1216).

| Pressure capacity | 50kN                                                       |
|-------------------|------------------------------------------------------------|
| Pressure speed    | 0.3~3.0mm/min.                                             |
| Pressure stroke   | 65mm                                                       |
| Electric motor    | AC100V 0.2kW                                               |
| Control box       | With "up", "down" and "stop" switches                      |
| Pillars           | Two pillars Hanging bolt size-M12                          |
| Manual            | Manual operation is available with the handle.             |
| Dimentions        | 1525Hx750Wx400D                                            |
| Option            | We can available various specifications such as test jigs. |