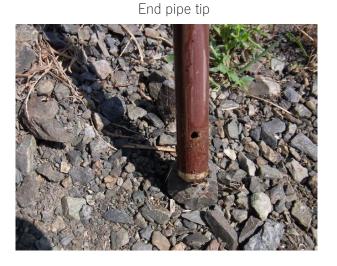

## STANDARD EQUIPMENT

End pipe 1M : 1 With groundwater intake hole Mid pipe 1M : 1

Connecting Pipe 2M : 2

Standard equipment

Groundwater level is being measured