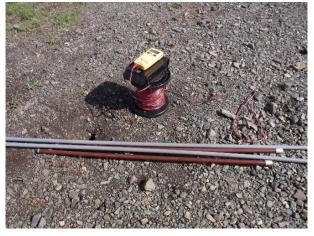

## STANDARD EQUIPMENT

End pipe 1M : 1 With groundwater intake hole Mid pipe 1M : 1

Connecting Pipe 2M : 2

Standard equipment

Groundwater level is being measured