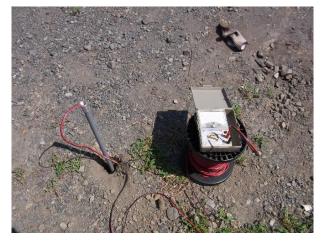

First, a measuring pipe is inserted into the borehole, and after the groundwater level has stabilized, a sensor is inserted into the pipe to take measurements.

## STANDARD EQUIPMENT

End pipe 1M : 1 With groundwater intake hole Mid pipe 1M : 1

Connecting Pipe 2M : 2

Standard equipment

Groundwater level is being measured