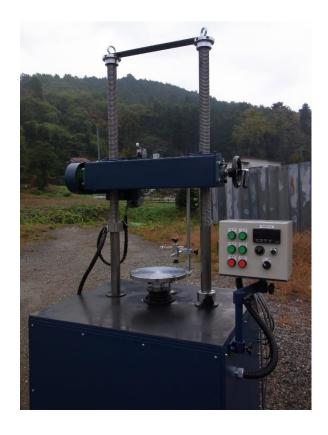

## Electric Unconfined Compression Tester 100kN

This is a machine for CBR test(California Bearing Ratio JIS A1211) and Marshall stability test.

## **SPECIFICATION**

| Pressure capacity | 100kN                                                        |
|-------------------|--------------------------------------------------------------|
| Pressure speed    | 0~60mm/min. (with speed indicator)                           |
| Pressure stroke   | Approx. 150mm                                                |
| Voltage           | AC200V (Servomotor specifications)                           |
| Control box       | With Compression "up", "down" and "stop" switches            |
|                   | With Upper frame "up", "down" and "stop" switches            |
|                   | With "CBR", "Marshall" and "Manual" speed switch             |
| Option            | Load cells Displacometer Spherical support Analysis software |