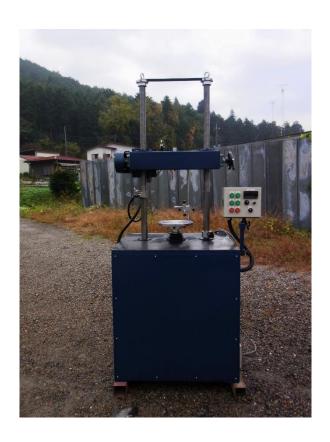

## Electric Unconfined Compression Tester 100kN

This is a machine for CBR test(California Bearing Ratio JIS A1211) and Marshall stability test.

## **SPECIFICATION**

| Pressure capacity | 100kN                                                        |
|-------------------|--------------------------------------------------------------|
| Pressure speed    | 0~60mm/min. (with speed indicator)                           |
| Pressure stroke   | Approx. 150mm                                                |
| Voltage           | AC200V (Servomotor specifications)                           |
| Control box       | With Compression "up", "down" and "stop" switches            |
|                   | With Upper frame "up", "down" and "stop" switches            |
|                   | With "CBR", "Marshall" and "Manual" speed switch             |
| Option            | Load cells Displacometer Spherical support Analysis software |